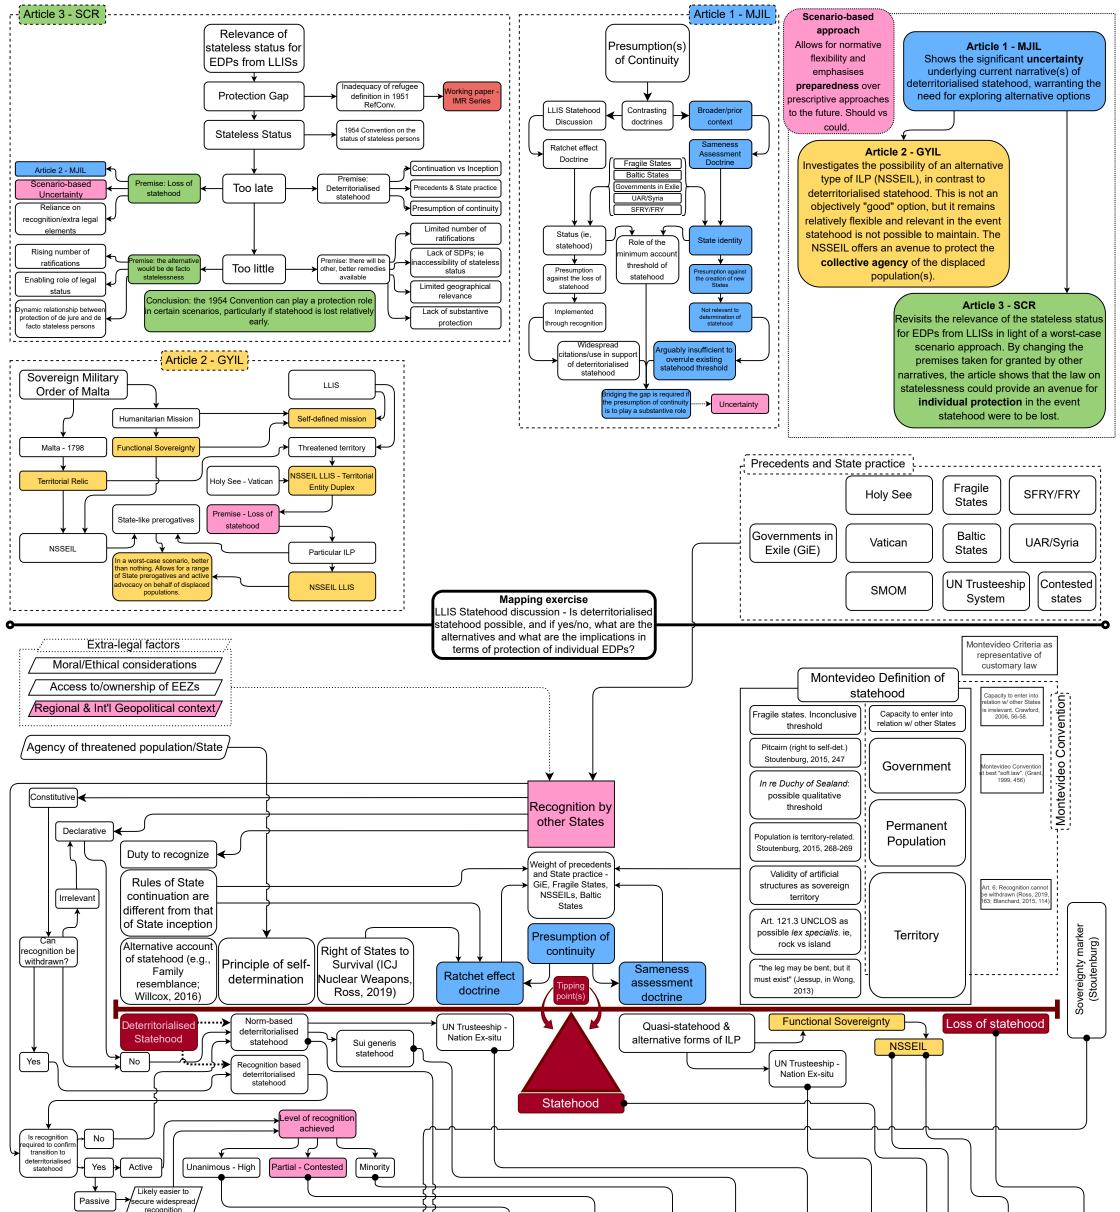

| cure widespread<br>recognition | d/                                                                                                                                 |                                               |                                                                     |                                                                             |                                                          |                                                         |                                                       |                                                           |                                                               |                                     |                                                                |         |
|--------------------------------|------------------------------------------------------------------------------------------------------------------------------------|-----------------------------------------------|---------------------------------------------------------------------|-----------------------------------------------------------------------------|----------------------------------------------------------|---------------------------------------------------------|-------------------------------------------------------|-----------------------------------------------------------|---------------------------------------------------------------|-------------------------------------|----------------------------------------------------------------|---------|
|                                | Scenarios of Statehood                                                                                                             | ¥<br>S0                                       | ¥<br>S1                                                             | ¥<br>S2.1                                                                   | ¥<br>S2.2                                                | ¥<br>S2.3                                               | ¥<br>                                                 | ¥<br>S4.1                                                 | ¥<br>                                                         | <u>₩</u> ₩<br>S5.1                  | ¥<br>S5.2                                                      | ¥<br>   |
| Scenarios<br>of<br>protection  | Descriptions                                                                                                                       | Sovereignty Marker w/<br>caretaker population | Uncontested,<br>normatively based<br>deterritorialised<br>statebood | Recognition-based<br>statehood;<br>unanimous/quasi<br>unanimous recognition | Recognition-based<br>statehood; contested<br>recognition | Recognition-based<br>statehood; minority<br>recognition | Sui generis statehood<br>Yamamoto & Esteban,<br>2014) | Modified UN<br>trusteeship -<br>Nation ex-situ<br>(State) | Modified UN<br>trusteeship -<br>Nation ex-situ<br>(non-State) | NSSEIL/Territorial<br>entity duplex | Non-State Sovereign<br>Entity of International<br>Law (NSSEIL) | State D |
| P1                             | Effective, deterritorialised<br>citizenship                                                                                        | x                                             | x                                                                   | х                                                                           | х                                                        |                                                         | х                                                     | x                                                         |                                                               | x                                   |                                                                |         |
| P2.1                           | A new legal instrument is created<br>that protects adequately EDPs<br>from LLISs                                                   | х                                             | x                                                                   | x                                                                           | x                                                        | x                                                       | x                                                     | x                                                         | x                                                             | x                                   | x                                                              | x       |
| P2.2                           | Progressive/expansive<br>interpretation of the current<br>normative framework (e.g.<br>include EDPs in 1951<br>RefConv definition) | x                                             | x                                                                   | x                                                                           | х                                                        | x                                                       | x                                                     | x                                                         | x                                                             | x                                   | x                                                              | x       |
| P2.3                           | Change in circumstances bring<br>EDPs within scope of existing<br>instruments                                                      | х                                             | x                                                                   | х                                                                           | х                                                        | x                                                       | x                                                     | x                                                         | x                                                             | x                                   | x                                                              | x       |
| P3                             | New soft law guidance. e.g.<br>new guiding principles                                                                              | x                                             | x                                                                   | x                                                                           | х                                                        | x                                                       | x                                                     | x                                                         | x                                                             | x                                   | x                                                              | x       |
| P4.1                           | Partially ineffective citizenship<br>("light" <i>de facto</i> statelessness)                                                       |                                               | x                                                                   | x                                                                           | х                                                        | x                                                       | x                                                     | x                                                         |                                                               | x                                   |                                                                |         |
| P4.2                           | <i>De facto</i> statelessness (ineffective citizenship)                                                                            | х                                             | x                                                                   | x                                                                           | х                                                        | x                                                       | x                                                     | x                                                         |                                                               | x                                   |                                                                |         |
| P5                             | "Relative" citizenship                                                                                                             |                                               |                                                                     |                                                                             | x                                                        | x                                                       | x                                                     |                                                           |                                                               | x                                   | x                                                              |         |
| P6                             | <i>De jure</i> statelessness                                                                                                       |                                               |                                                                     |                                                                             |                                                          | x                                                       |                                                       |                                                           | x                                                             |                                     | x                                                              | ×       |